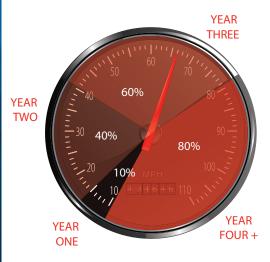

# HOW LIKELY IS **A BREAKDOWN** IN THE YEARS TO COME?

## **CAN YOU AFFORD** THE REPAIR COSTS?

**EXTEND YOUR** WARRANTY AND SAVE POUNDS IN **REPAIR BILLS** 

Please visit our website for more information www.autoguardwarranties.com