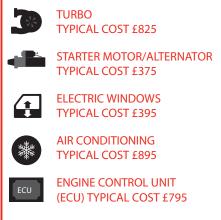

## **CAN YOU AFFORD** THE REPAIR COSTS?

**EXTEND YOUR** WARRANTY AND SAVE POUNDS IN **REPAIR BILLS** 

Please visit our website for more information www.autoguardwarranties.com

#### Includes Parts, Labour and VAT

- National Repair Network
- 3 Month to 3 Year options available
- Fast Payment of Claims
- Comprehensive Parts Cover
- Recovery\*
- Transferable\*
- Straight Forward **Claims Process**