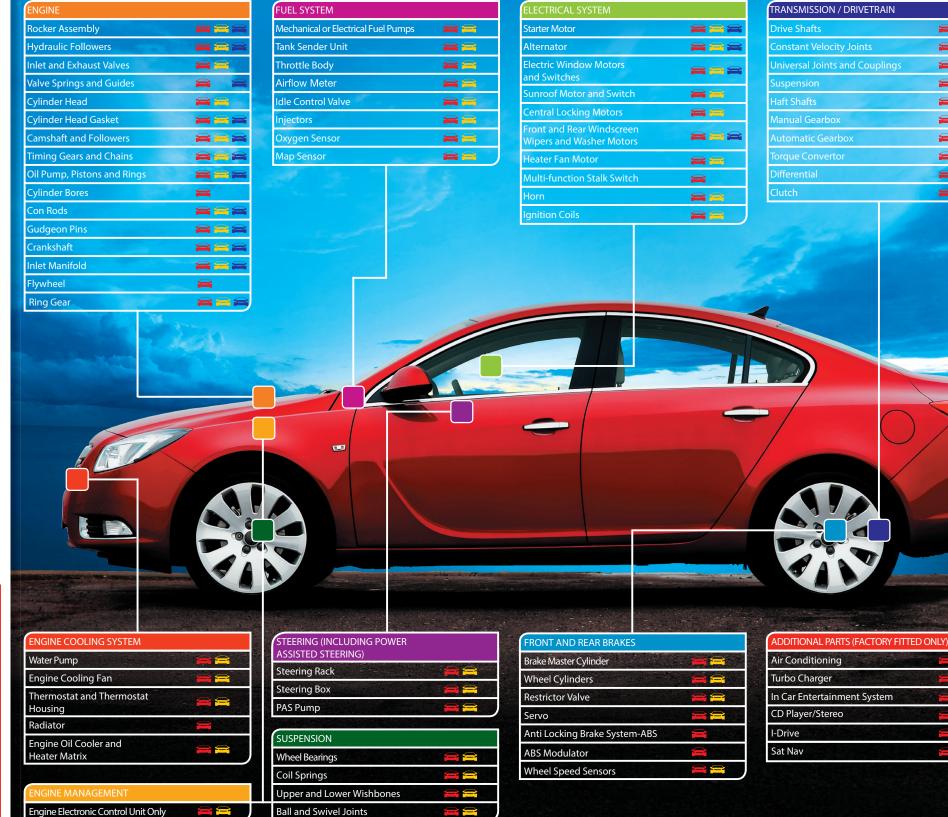

### WHAT'S INCLUDED IN MY WARRANTY?

PREMIUM

SELECT

TRIPLE 3

#### Includes Parts, Labour and VAT

- National Repair Network
- 3 Month to 3 Year options available
- Fast Payment of Claims
- Comprehensive Parts Cover
- Recovery\*
- Transferable\*
- Straight Forward **Claims Process**